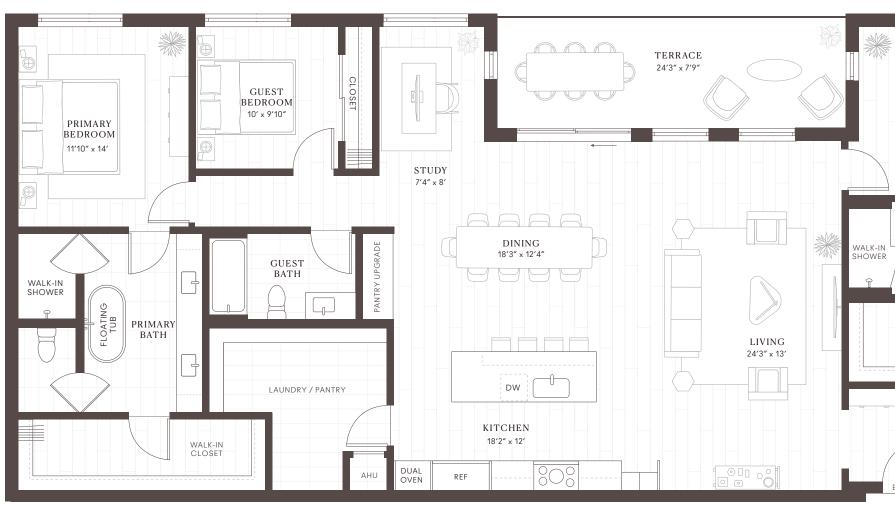

## C15 PENTHOUSE

## 3 Bed | 3 Bath

LEVEL 7 INTERIOR SF: 2,147 | TERRACE SF: 92 | TOTAL SF: 2,239

All renderings, sketches, graphic materials, prices, plans, specifications, terms, conditions, statements, features, dimensions, amenities, existing or future views and photos depicted or otherwise described herein are proposed and/or conceptual only and may change. Floor plans are not to scale, dimensions are approximate, and may vary from the description of the unit in the condominium declaration, the purchase contract or as-built conditions. Floor plans may be attached to the purchase contract as representative of the unit, but will not be construed as a description of the unit for conveyance or contract purposes. Floor plans, including room layouts and the configuration and location of appliances, cabinets, closets, plumbing facilities, and other improvements and fixtures shown within the unit are unbiget to change. Purchasers should carefully review the condominium declaration and purchase contract for a description of how the units are measured. Developer may substitute any or all the brands, models, materials, finishes, floor coverings, colors, fixtures and other items in the unit and the project with items of substantially equal quality and utility. Purchasers should review the actual materials prior to making any finish or upgrade selections.